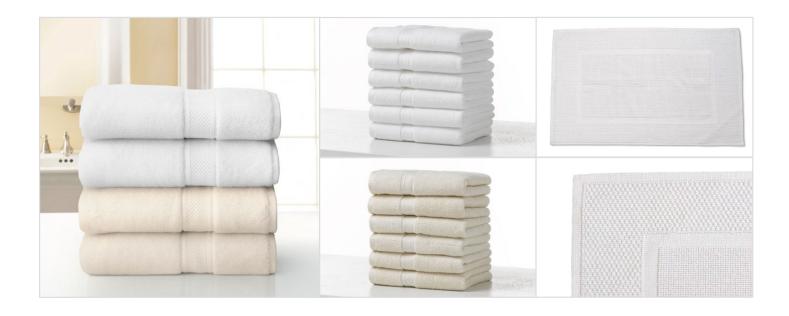

#### **Grand Patrician® Suites Bath Collection**

- 100% Ring Spun Cotton
- 3-ply Yarn
- Distinctive Piqué Dobby Border
- Staybright® Bleach-Friendly and Fade-Resistant Technology
- Oeko-Tex® Certified
- Fresh&READY™
- Available Colors In White and Ecru

### **Grand Patrician® Suites Tufted Bath Rug**

- 100% Ring Spun Cotton
- 3-ply Yarn
- Jacquared Handloomed Rug
- 1" Framed Border
- Latex Back
- Available In White Only

| Product |                   | Size (in.) | Weight<br>(Lbs/dz) | Case Pack (dz) |                       |
|---------|-------------------|------------|--------------------|----------------|-----------------------|
|         |                   |            |                    | Standard       | Large<br>(white only) |
| Bath    | T9930             | 30 x 56"   | 18                 | 1              | 3                     |
| Hand    | T9931             | 16 x 28"   | 5.5                | 2              | 10                    |
| Wash    | T9932<br>(Hemmed) | 13 x 13"   | 2.1                | 4              | 24                    |