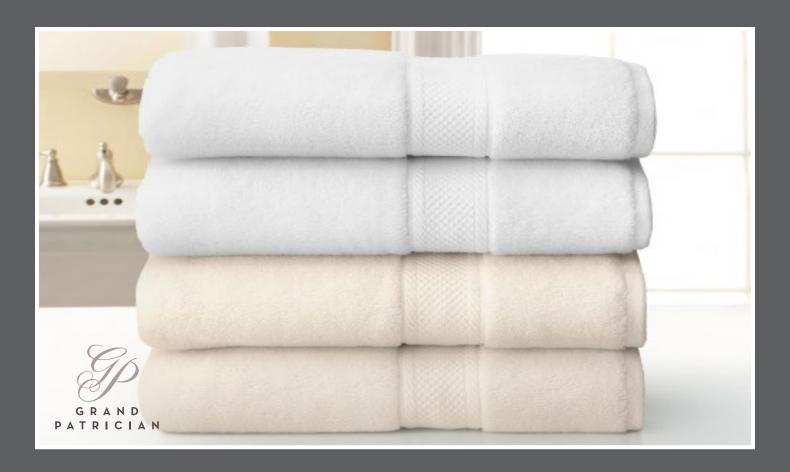

# Grand Patrician® Suites

unparalleled absorbency and resilience

With a unique 3-ply loop yarn construction coupled with a dense weave, the Grand Patrician® Suites towel collection provides unparalleled absorbency and fabric resilience wash after wash. The ring spun, 100% cotton loops give each towel a lush softness that is sure to leave a lasting impression on your guests. Lock stitched and bar tacked hems reinforce towel durability, while the piqué dobby design adds a touch of elegance to its overall appearance. Grand Patrician® Suites Towels are Fresh&READY™ for use without initial laundering and Oeko-Tex® certified. The Grand Patrician® Suites Ecru towel is engineered with our Staybright® bleach-friendly and fade-resistant technology.

## Grand Patrician® Suites Towels

## unparalleled absorbency and resilience

#### **Grand Patrician® Suites Bath Collection**

- 100% Ring Spun Cotton
- 3-ply Yarn
- Distinctive Piqué Dobby Border
- Staybright® Bleach-Friendly and Fade-Resistant Technology
- Oeko-Tex® Certified
- Fresh&READY™
- Available Colors In White and Ecru